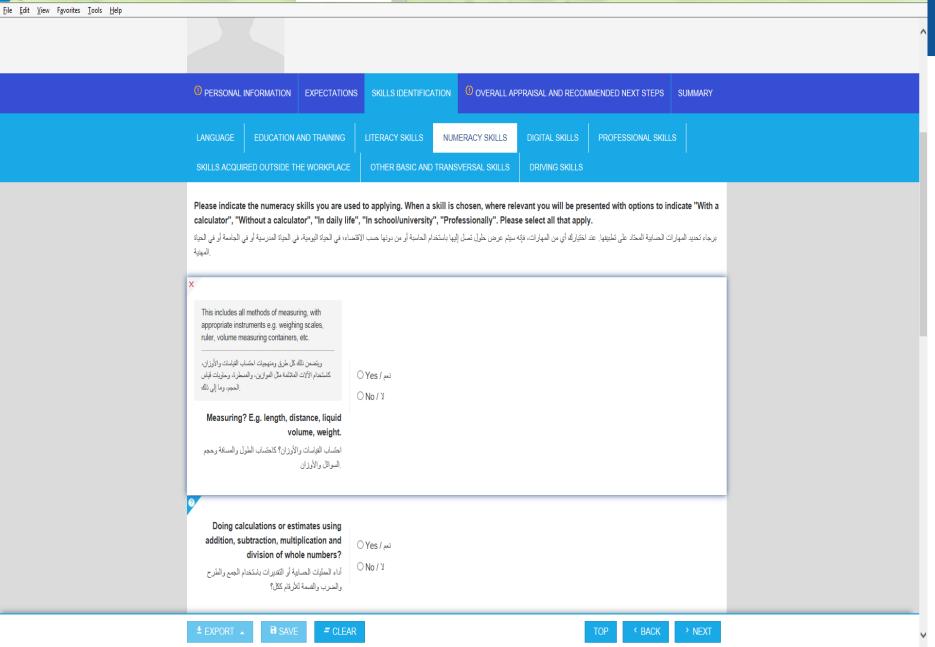

# Part 3. Skills identification

- Language
- Education and training
- Literacy skills
- Numeracy skills
- Digital skills
- Professional skills
- Skills acquired outside the workplace
- Other basic and transversal skills
- Driving skills